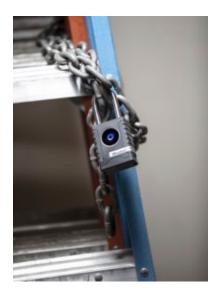

### 4401LHENT BLUETOOTH OUTDOOR PADLOCK FOR BUSINESS APPLICATIONS

- Ideal for use in business applications working with many locks and many users
- Use your Smartphone to open and manage your lock with the Master Lock® Vault Enterprise app
- Master Lock® Vault Enterprise IOS or Android app to control access
- Share access with others temporary or permanent
- Low battery notification and reminders on padlock and in app
- Battery (CR) is easily replaced
- Battery jump allows for temporary access if battery dies while locked