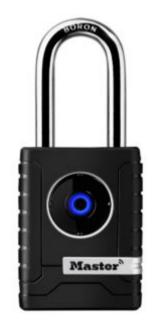

### 4401LHENT BLUETOOTH OUTDOOR PADLOCK FOR BUSINESS APPLICATIONS

- Ideal for use in business applications working with many locks and many users
- Use your Smartphone to open and manage your lock with the Master Lock® Vault Enterprise app
- Master Lock® Vault Enterprise IOS or Android app to control access
- Share access with others temporary or permanent
- Low battery notification and reminders on padlock and in app
- Battery (CR) is easily replaced
- Battery jump allows for temporary access if battery dies while locked

SKU: 4401LHENT

#### ADDITIONAL INFORMATION

| Weight                          | 0.375 kg            |
|---------------------------------|---------------------|
| Dimensions                      | 190 (H) x 56 (W) mm |
| Shackle Diameter                | 9mm                 |
| Vertical Shackle<br>Clearance   | 51mm                |
| Horizontal Shackle<br>Clearance | 23mm                |