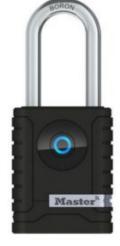

# 4401LHD BLUETOOTH SMART OUTDOOR PADLOCK

# 4401LHD BLUETOOTH SMART OUTDOOR PADLOCK

Master Lock® Bluetooth Smart padlocks give you the control to protect what matters most in your life. Using your smartphone and an easy to use app, you can unlock your lock, give your friends or relatives access anytime, or limit access to day or night. Control access to key areas by your workforce and review the entry log on your smartphone. Allow temporary access when necessary and receive tamper alerts via e-mail when an unauthorised attempt is made to open the lock.

- Opened using the Bluetooth Smart protocol in your Smartphone or device
- Share access with family, friends or work colleagues
- Corrosion resistant Zinc body with weather resistant cover
- Boron Carbide double locking shackle for added protection
- Compatible with: iOS 8 and next version / Android 4.3 and next version
- Battery type CR2 (included)