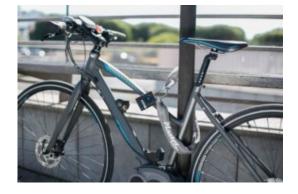

# 4401LHD BLUETOOTH SMART OUTDOOR PADLOCK

Master Lock® Bluetooth Smart padlocks give you the control to protect what matters most in your life. Using your smartphone and an easy to use app, you can unlock your lock, give your friends or relatives access anytime, or limit access to day or night. Control access to key areas by your workforce and review the entry log on your smartphone. Allow temporary access when necessary and receive tamper alerts via e-mail when an unauthorised attempt is made to open the lock.

- Opened using the Bluetooth Smart protocol in your Smartphone or device
- Share access with family, friends or work colleagues
- Corrosion resistant Zinc body with weather resistant cover
- Boron Carbide double locking shackle for added protection
- Compatible with: iOS 8 and next version / Android 4.3 and next version
- Battery type CR2 (included)

4401LHD BLUETOOTH SMART OUTDOOR PADLOCK

# 4401LHD BLUETOOTH SMART OUTDOOR PADLOCK IMAGES

Master Lock Vault App

Bluetooth® Smart Outdoor Padlock

Bluetooth® Smart Outdoor Padlock

Bluetooth® Smart Outdoor Padlock