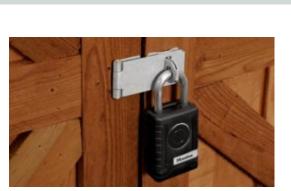

# 4401LHD BLUETOOTH SMART OUTDOOR PADLOCK

Master Lock® Bluetooth Smart padlocks give you the control to protect what matters most in your life. Using your smartphone and an easy to use app, you can unlock your lock, give your friends or relatives access anytime, or limit access to day or night. Control access to key areas by your workforce and review the entry log on your smartphone. Allow temporary access when necessary and receive tamper alerts via e-mail when an unauthorised attempt is made to open the lock.

# 4401LHD BLUETOOTH SMART OUTDOOR PADLOCK IMAGES

Master Lock Vault App

Bluetooth® Smart Outdoor Padlock

Bluetooth® Smart Outdoor Padlock

Bluetooth® Smart Outdoor Padlock