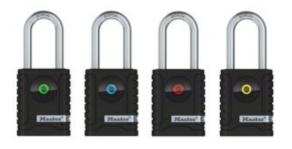

# 4401LHD BLUETOOTH SMART OUTDOOR PADLOCK IMAGES

Master Lock Vault App

Bluetooth® Smart Outdoor Padlock

Bluetooth® Smart Outdoor Padlock

Bluetooth® Smart Outdoor Padlock

## 4401LHD BLUETOOTH SMART OUTDOOR PADLOCK IMAGES

Bluetooth® Smart Outdoor Padlock

Every effort has been made to ensure that the information in this brochure is correct. We have a policy of continually developing and improving our products and reserve the right to change specification without notice. By virtue of the Trades Description Act 1968 all measurements and weights must be considered approximate.