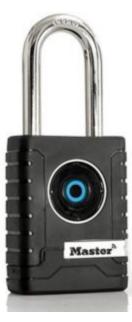

# 4401LHD BLUETOOTH SMART OUTDOOR PADLOCK

# 4401LHD BLUETOOTH SMART OUTDOOR PADLOCK

Master Lock® Bluetooth Smart padlocks give you the control to protect what matters most in your life. Using your smartphone and an easy to use app, you can unlock your lock, give your friends or relatives access anytime, or limit access to day or night. Control access to key areas by your workforce and review the entry log on your smartphone. Allow temporary access when necessary and receive tamper alerts via e-mail when an unauthorised attempt is made to open the lock.

- Opened using the Bluetooth Smart protocol in your Smartphone or device
- Share access with family, friends or work colleagues
- Corrosion resistant Zinc body with weather resistant cover
- Boron Carbide double locking shackle for added protection
- Compatible with: iOS 8 and next version / Android 4.3 and next version
- Battery type CR2 (included)