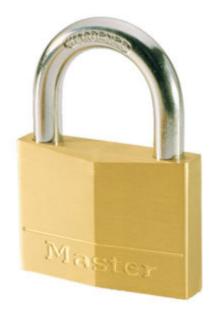

## 170D 6-PIN

- Corrosion resistant brass body
- Double locking hardened steel shackle
- Supplied with 2 keys

SKU: 170D

## **ADDITIONAL INFORMATION**

| Weight                          | 0.563 kg  |
|---------------------------------|-----------|
| Dimensions                      | 70 (W) mm |
| Shackle Diameter                | 11mm      |
| Horizontal Shackle<br>Clearance | 36mm      |
| Vertical Shackle<br>Clearance   | 39mm      |
| Body Width                      | 70mm      |