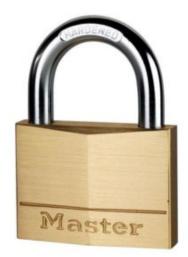

### 160D 5-PIN

- Corrosion resistant brass body
- Double locking hardened steel shackle
- Supplied with 2 keys

SKU: 160D

# PADLOCK 160D BRASS IMAGES

60mm Brass Padlock