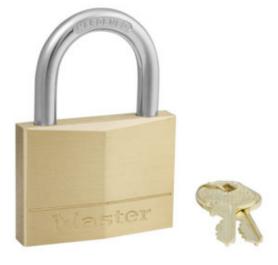

### 160D 5-PIN

- Corrosion resistant brass body
- Double locking hardened steel shackle
- Supplied with 2 keys

SKU: 160D

# PADLOCK 160D BRASS IMAGES

60mm Brass Padlock