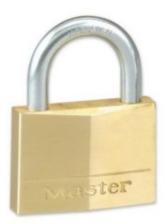

## 150D 5-PIN

- Corrosion resistant brass body
- Double locking hardened steel shackle
- Supplied with 2 keys

SKU: 150D

PADLOCK 150D IMAGES

50mm Brass Padlock

Every effort has been made to ensure that the information in this brochure is correct. We have a policy of continually developing and improving our products and reserve the right to change specification without notice. By virtue of the Trades Description Act 1968 all measurements and weights must be considered approximate.