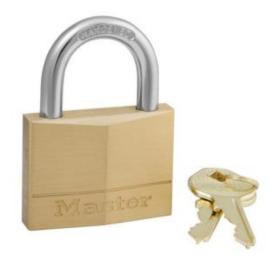

## 150D 5-PIN

- Corrosion resistant brass body
- Double locking hardened steel shackle
- Supplied with 2 keys

SKU: 150D

PADLOCK 150D IMAGES

50mm Brass Padlock

Every effort has been made to ensure that the information in this brochure is correct. We have a policy of continually developing and improving our products and reserve the right to change specification without notice. By virtue of the Trades Description Act 1968 all measurements and weights must be considered approximate.