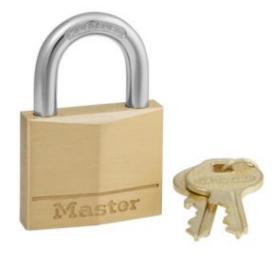

## 140D 4-PIN

- Corrosion resistant brass body
- Double locking hardened steel shackle
- Supplied with 2 keys

SKU: 140D

## PADLOCK 140D IMAGES

40mm Brass Padlock

Your Securikey Stockist

Every effort has been made to ensure that the information in this brochure is correct. We have a policy of continually developing and improving our products and reserve the right to change specification without notice. By virtue of the Trades Description Act 1968 all measurements and weights must be considered approximate.