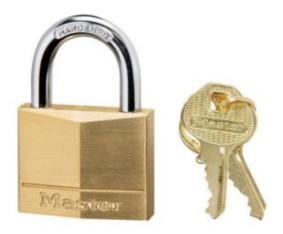

## 140D 4-PIN

- Corrosion resistant brass body
- Double locking hardened steel shackle
- Supplied with 2 keys

SKU: 140D

## PADLOCK 140D IMAGES

40mm Brass Padlock

Your Securikey Stockist

Every effort has been made to ensure that the information in this brochure is correct. We have a policy of continually developing and improving our products and reserve the right to change specification without notice. By virtue of the Trades Description Act 1968 all measurements and weights must be considered approximate.