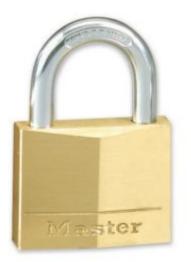

## 130D 3-PIN

- Corrosion resistant brass body
- Double locking hardened steel shackle
- Supplied with 2 keys

SKU: 130D

PADLOCK 130D IMAGES

30mm Brass Padlock

Every effort has been made to ensure that the information in this brochure is correct. We have a policy of continually developing and improving our products and reserve the right to change specification without notice. By virtue of the Trades Description Act 1968 all measurements and weights must be considered approximate.