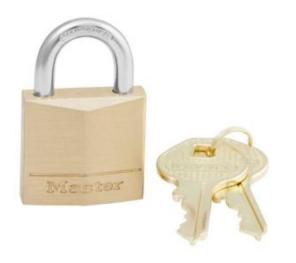

## 130D 3-PIN

- Corrosion resistant brass body
- Double locking hardened steel shackle
- Supplied with 2 keys

SKU: 130D

PADLOCK 130D IMAGES

30mm Brass Padlock

Every effort has been made to ensure that the information in this brochure is correct. We have a policy of continually developing and improving our products and reserve the right to change specification without notice. By virtue of the Trades Description Act 1968 all measurements and weights must be considered approximate.